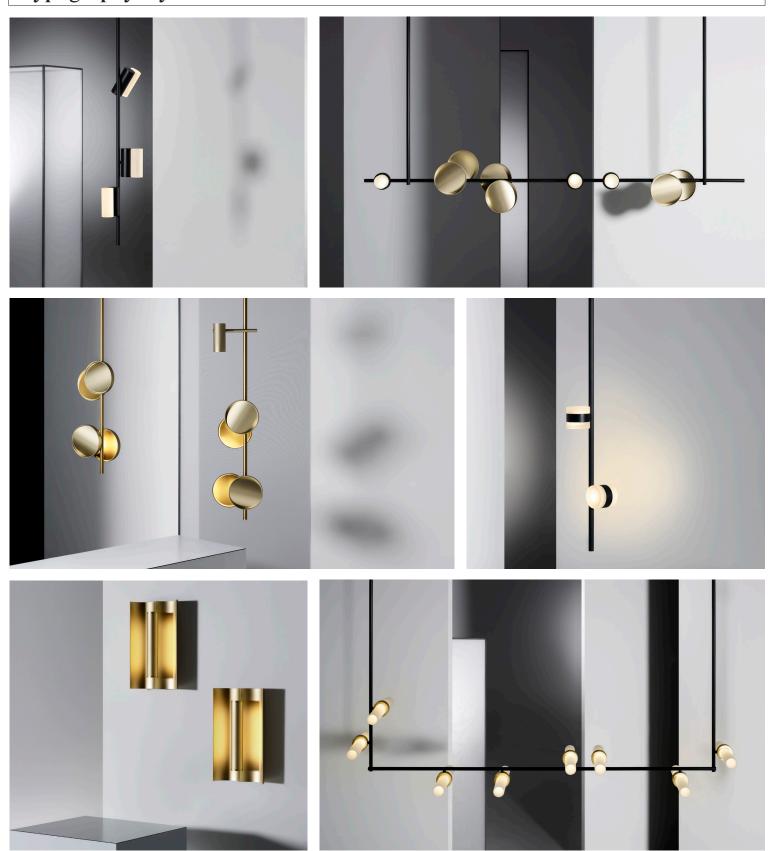

## Typography® System

Design: Studio Truly Truly

TYPOGRAPHY is a graphic lighting system, reflective of the multi-disciplinary talent of its designers and the manufacturing and specialist technical abilities of Rakumba. An advanced rail, almost impossibly thin, allows for the complete mobility of any light along the line. Each light can be positioned on four sides of the central axis and can be controlled independently of any other. Combining multiple rails in vertical or horizontal orientations enables TYPOGRAPHY to be formed into endless expressions; simple pendants, chandeliers and room dividers, almost limitless design solutions.