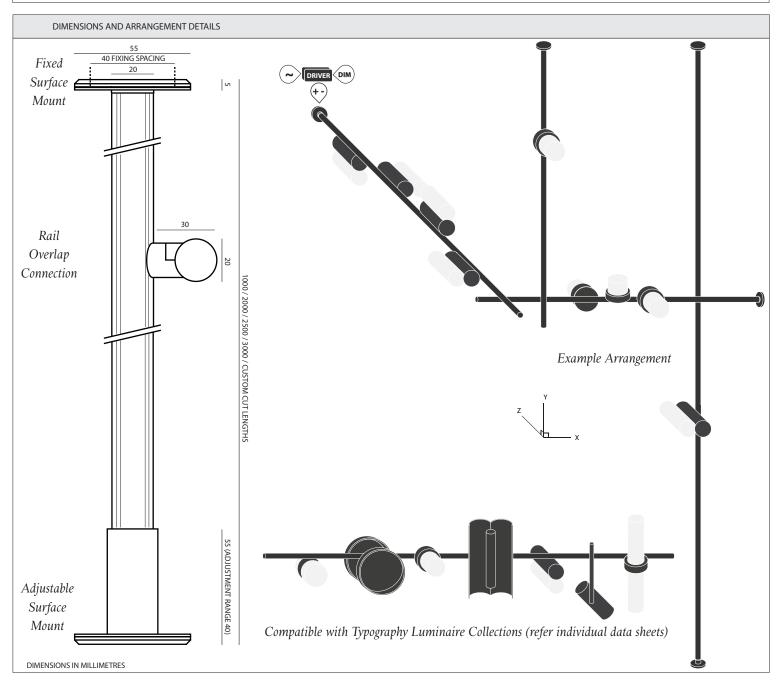

## PRODUCT TECHNICAL SPECIFICATION

NAME: TYPOGRAPHY DESIGN: STUDIO TRULY TRULY STYLE: RAIL SYSTEM OR INDIVIDUAL WALL BRACKET MATERIAL:

ANODISED ALUMINIUM // CARBON FIBRE

ASSEMBLY LIMITS:

ELECTRICAL:

DIMMING:

REMOTE INSTALL 240VAC DRIVER POWERING 48VDC INTERCONNECTING RAIL SYSTEM // UP TO 130W PER CIRCUIT (CONSULT INDIVIDUAL LUMINAIRE DATA SHEETS) OPTION - SWITCH-DIM (ALL LUMINAIRES ON A SHARED CIRCUIT DIM TOGETHER) OPTION - DALI (INDEPENDENT LUMINAIRE OR SUBGROUP DIMMING ON A SHARED CIRCUIT) UP TO 2m HORIZONTAL SPAN BETWEEN VERTICAL SUPPORT RAILS

UP TO 10kg OF LUMINAIRES PER VERTICAL SUPPORT RAIL IN BALANCED ARRANGEMENT UP TO 1kg OF LUMINAIRES AT 500mm CANTILEVER DISTANCE FROM VERTICAL SUPPORT RAIL

MINIMUM RAIL OVERLAP DISTANCE 10mm