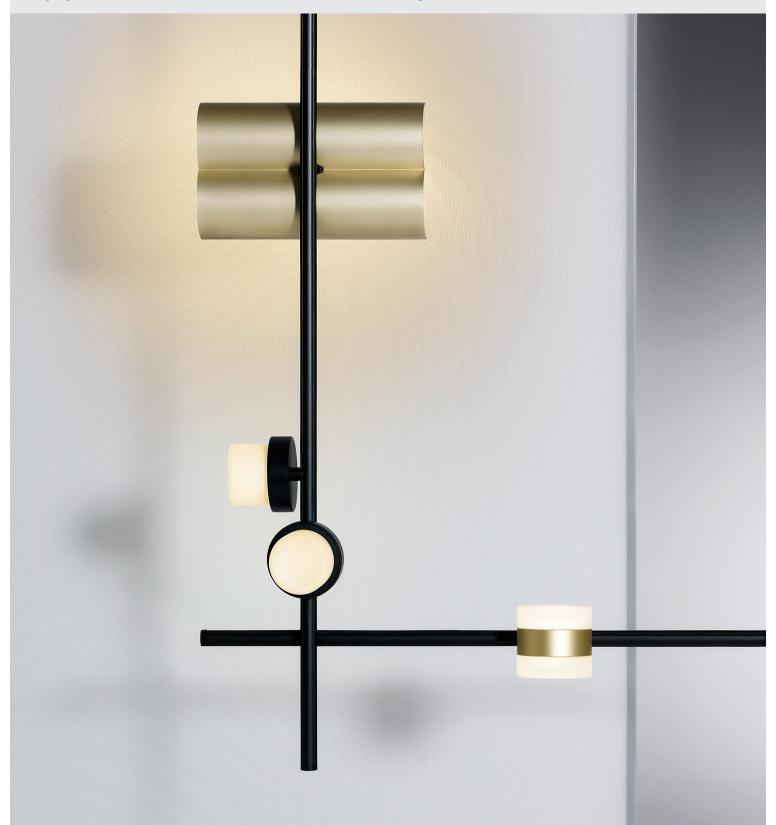

## Typography® System

Design: Studio Truly Truly

TYPOGRAPHY is a graphic lighting system, reflective of the multi-disciplinary talent of its designers and the manufacturing and specialist technical abilities of Rakumba. An advanced rail, almost impossibly thin, allows for the complete mobility of any light along the line. Each light can be positioned on four sides of the central axis and can be controlled independently of any other. Combining multiple rails in vertical or horizontal orientations enables TYPOGRAPHY to be formed into endless expressions; simple pendants, chandeliers and room dividers, almost limitless design solutions.

UP TO 10kg OF LUMINAIRES PER VERTICAL SUPPORT RAIL IN BALANCED ARRANGEMENT UP TO 1kg OF LUMINAIRES AT 500mm CANTILEVER DISTANCE FROM VERTICAL SUPPORT RAIL

MINIMUM RAIL OVERLAP DISTANCE 10mm